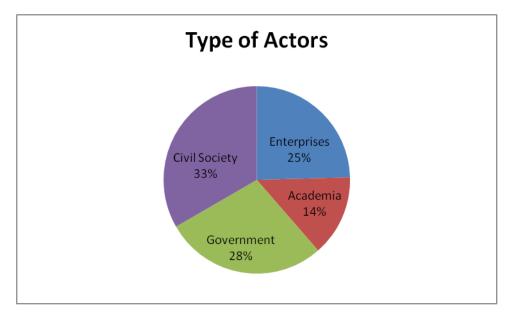

## List of Diagrams

| Diagram 1: Type of 4-helix actors (key identified actors)              | 59         |
|------------------------------------------------------------------------|------------|
| Diagram 2: Number of farmers according to farm size                    | 60         |
| Diagram 3: Level of impact of indentified stakeholders / beneficiaries | (excluding |
| farmers)                                                               | 60         |

# 2. Stakeholders/Beneficiaries of Greenhouse industry in Albania

This chapter maps the stakeholders and beneficiaries of innovative greenhouses in the Region of Berat and in Albania. The database consists of actors of the 4-helix, namely

- *Enterprises* including small and medium businesses, large companies, startups, and farmers. There are the main and highly important (private) actors which can greatly benefit from the project activities
- *Academia*, including universities, research institutes and other institutions focused on developing innovative techniques and methods related to the greenhouse industry and products
- *Government* institutions at a national, regional and local level such as ministries, regional councils, municipalities and other public bodies whose aim is to develop and implement policies that can affect the agriculture and greenhouses sector
- *Civil society* actors (including NGOs, associations, clusters, etc) are a valuable asset for the project as they play an important role in favoring or opposing policies that affect the greenhouses sector.