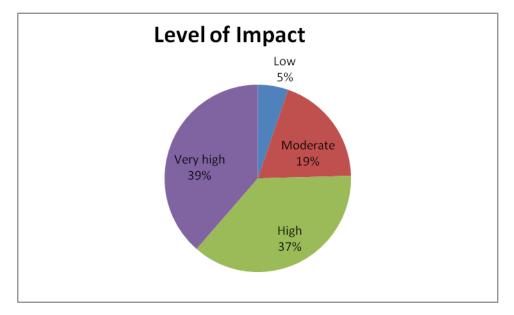

## List of Diagrams

| Diagram 1: Type of 4-helix actors (key identified actors)              | 59         |
|------------------------------------------------------------------------|------------|
| Diagram 2: Number of farmers according to farm size                    | 60         |
| Diagram 3: Level of impact of indentified stakeholders / beneficiaries | (excluding |
| farmers)                                                               | 60         |