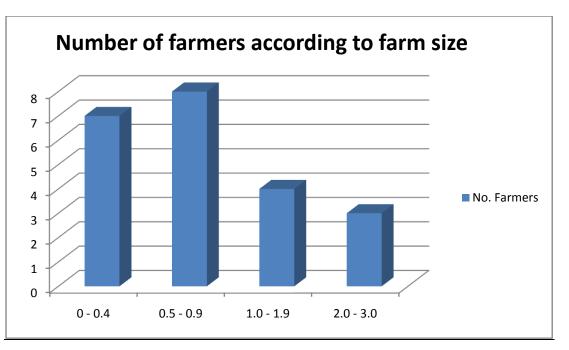

## List of Diagrams

| Diagram 1: Type of 4-helix actors (key identified actors)              | 59         |
|------------------------------------------------------------------------|------------|
| Diagram 2: Number of farmers according to farm size                    | 60         |
| Diagram 3: Level of impact of indentified stakeholders / beneficiaries | (excluding |
| farmers)                                                               | 60         |